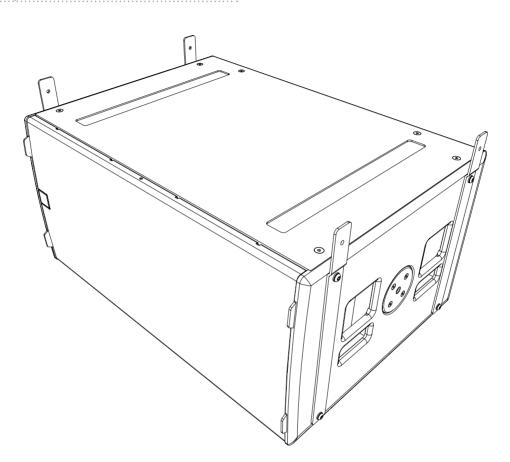

### **Applications**

- Connect SX218 subwoofers to adjacent cabinets to deploy as a flown array
- Used in conjunction with the SX218GRIDi for maximum of 6 flown SX218 subwoofers. Subwoofers can be flown in either a forward or rear facing orientation

### Contents

- 4 x SX218 cabinet bracket
- 8 x M10x50 BTN SKT bolt
- 8 x M10 washer

## **Application Examples**

Martin Audio Ltd Century Point, Halifax Road, High Wycombe Buckinghamshire HP12 3SL, England

Telephone: +44 (0) 1494 535 312 Email: info@martin-audio.com

www.martin-audio.com

All information is Copyright © 2018 Martin Audio Ltd.