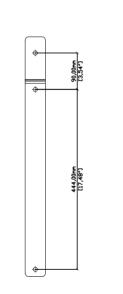

5,00mm [0,20\*]

## **Technical Specifications**

| WEIGHT   | 4.5kgs ( |
|----------|----------|
| MATERIAL | Weather  |

(9.9lbs) (total weight for set of 4 units) rised polyster powder coated steel

> 50,00mm [1,97\*]

592,00mr